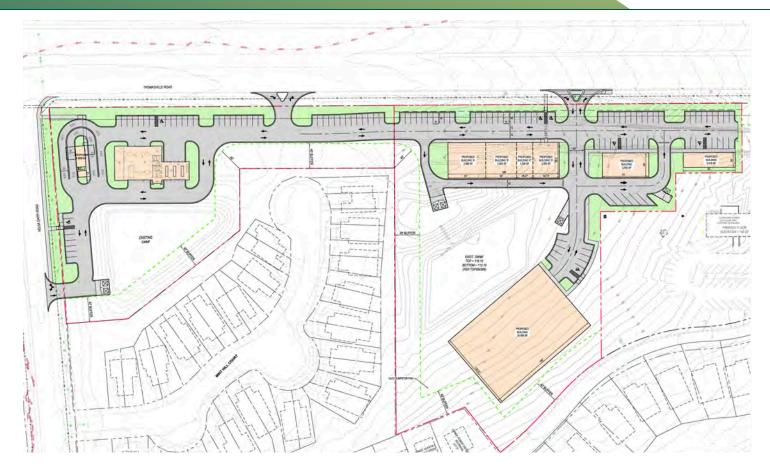

#### **PROPERTY DESCRIPTION**

Discover an exceptional opportunity for your business with Thomasville Rd. frontage. This premier commercial property boasts a versatile layout, perfectly suited for a variety of business needs. With convenient access and a highly visible, prominent location, this site offers unmatched potential for growth and success.

The property features multiple drive-through options, accommodating users with spaces ranging from 800 to 3,000 square feet. Additionally, a parcel at the rear of the site is available for larger developments, supporting up to a 20,000 square foot footprint and allowing for multiple stories.

#### **PROPERTY HIGHLIGHTS**

- · Site allows for multiple drive thru users
- Larger space up to 20,000 sf
- High visibility in prime location
- 300 apartment units coming directly across the street