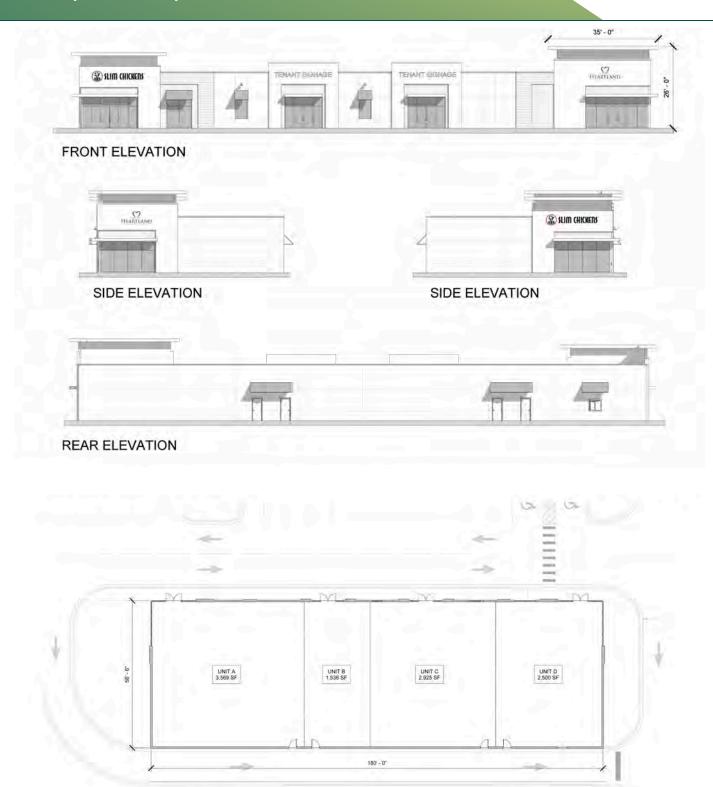

The property features multiple drive-through options, accommodating users with spaces ranging from 800 to 3,000 square feet. Additionally, a parcel at the rear of the site is available for larger developments, supporting up to a 20,000 square foot footprint and allowing for multiple stories.

#### **PROPERTY HIGHLIGHTS**

- · Site allows for multiple drive thru users
- Larger space up to 20,000 sf
- High visibility in prime location
- 300 apartment units coming directly across the street