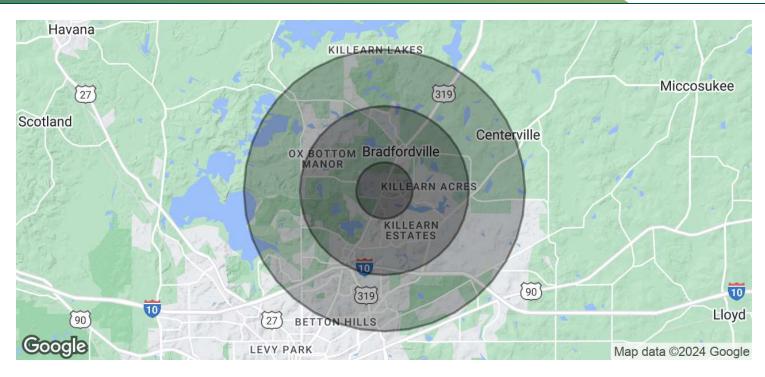

| DEMOGRAPHICS            | 1 MILE    | 3 MILES   | 5 MILES   |
|-------------------------|-----------|-----------|-----------|
| Total Households        | 2,636     | 14,161    | 26,367    |
| <b>Total Population</b> | 6,655     | 35,755    | 65,474    |
| Average HH Income       | \$148,414 | \$137,381 | \$138,112 |

### PREMIER COMMERCIAL GROUP

2901 Kerry Forest Pkwy, Tallahassee, FL 32309

2901 Kerry Forest Pkwy, Tallahassee, FL 32309

| POPULATION                            | 1 MILE              | 3 MILES               | 5 MILES               |
|---------------------------------------|---------------------|-----------------------|-----------------------|
| Total Population                      | 6,655               | 35,755                | 65,474                |
| Average Age                           | 44                  | 43                    | 44                    |
| Average Age (Male)                    | 43                  | 42                    | 42                    |
| Average Age (Female)                  | 46                  | 45                    | 45                    |
|                                       |                     |                       |                       |
|                                       |                     |                       |                       |
| HOUSEHOLDS & INCOME                   | 1 MILE              | 3 MILES               | 5 MILES               |
| HOUSEHOLDS & INCOME  Total Households | <b>1 MILE</b> 2,636 | <b>3 MILES</b> 14,161 | <b>5 MILES</b> 26,367 |
|                                       |                     |                       |                       |
| Total Households                      | 2,636               | 14,161                | 26,367                |